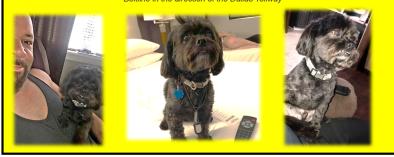

#### MALE SHIH TZU

MISSING – MARINE VET'S EMOTIONAL SUPPORT FUR FRIEND! PLEASE HELP in the search for this sweet little Shih Tzu. His name is Kong and Kong is the best friend to a Marine Veteran who suffers from PTSD. This little fella changed this Marines whole life when he got him. PLEASE, if he has made his way to you or if there are any sightings of him, please call or text (214) 864 -0362

\*\*\*Missing since Fri 7/6 and last seen in the Carrollton area near Beltline and Marsh and ran down Beltline in the direction of the Dallas Tollway\*\*

### TX, 75006

This is a Emotional Support Fur baby for a Marine Vet who has extreme PTSD and ever since this dog entered into his life, it changed him and has helped him smile again.